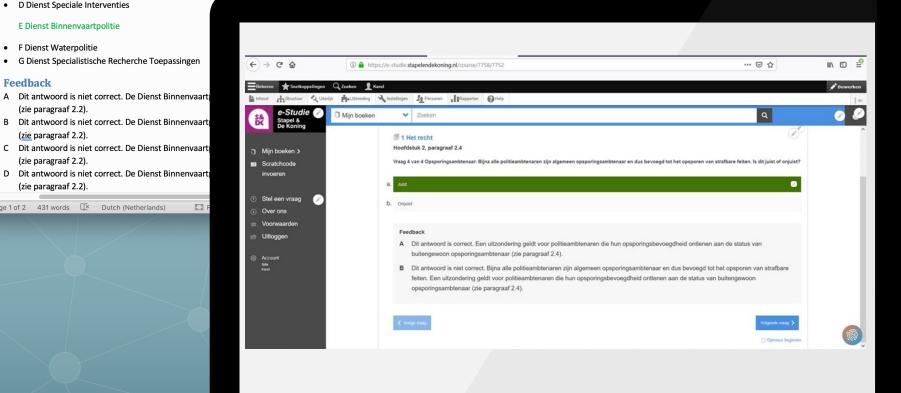

## Business Intelligence

Monitor
Progress
Process

• D Dienst Speciale Interventies E Dienst Binnenvaartpolitie

• G Dienst Specialistische Recherche Toepassingen

D Dit antwoord is niet correct. De Dienst Binnenvaart

• F Dienst Waterpolitie

(zie paragraaf 2.2).

(zie paragraaf 2.2).

(zie paragraaf 2.2).

(zie paragraaf 2.2).

Page 1 of 2 431 words Dutch (Netherlands)

**Feedback** 