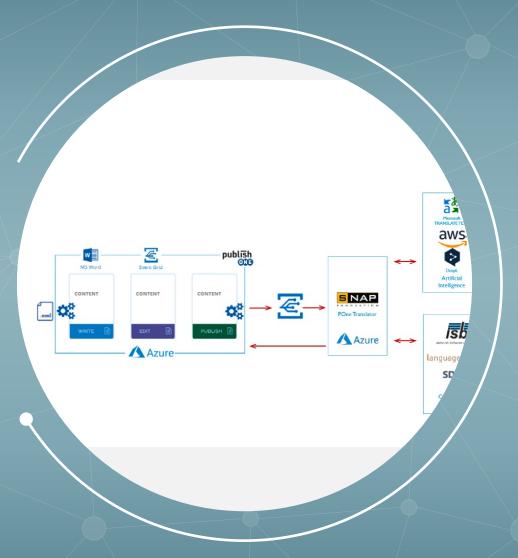

#### AUTOMATE

#### Automate

- Interface with adjacent solutions
- Reduce manual work by introducing Hybrid CMS