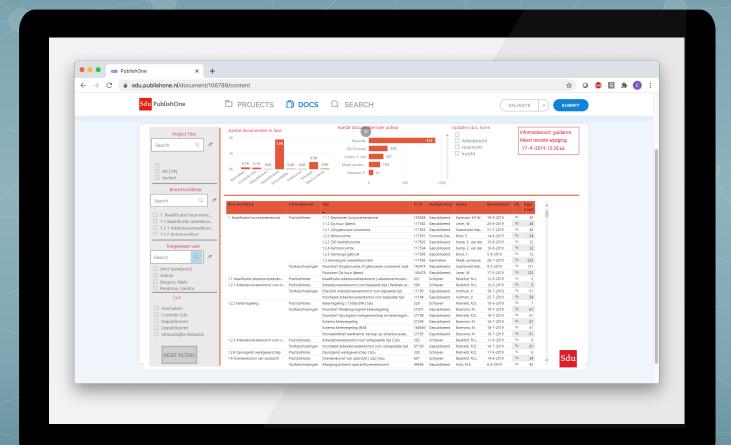

### Business Intelligence

Monitor
Progress
Process

## Business Intelligence

Monitor
Progress
Process

• D Dienst Speciale Interventies E Dienst Binnenvaartpolitie

• G Dienst Specialistische Recherche Toepassingen

D Dit antwoord is niet correct. De Dienst Binnenvaart