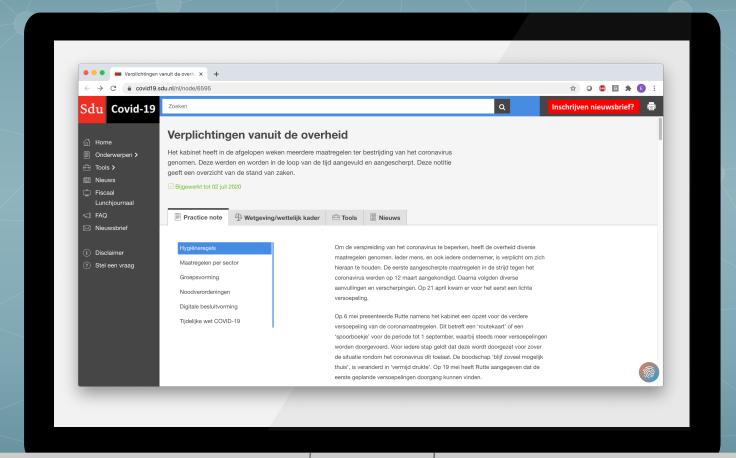

### Covid-19 portal

## Covid-19 portal

Decision tool integration

Berkeley Bridge support